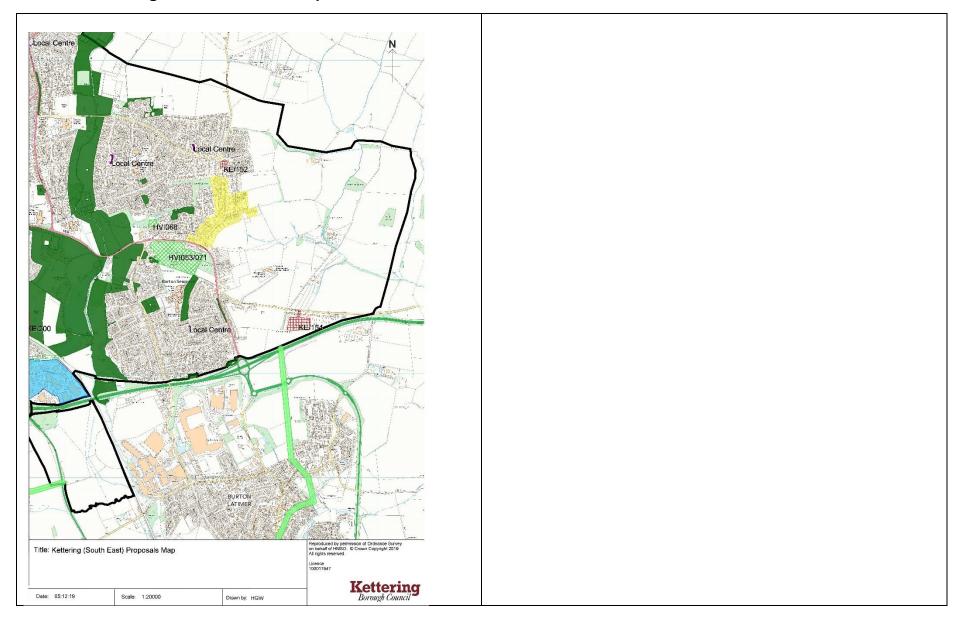

Ref No: PM1 Policies Map: Kettering

**Proposed change:** Replace the Kettering (North) (Figure 18.2), Kettering (South East) (Figure 18.3) and Kettering (South West) (Figure 18.4) policies map with the consolidated map of Kettering with East Kettering SUE annotated.

Deletion of Housing Allocation KE/184a (Policy KET9) and Local Green Space reference numbers HVI068 and HVI053/071 as requested by the Inspector to ensure a sound plan.

Addition of missing shading for Green Infrastructure Borough Corridor (e)