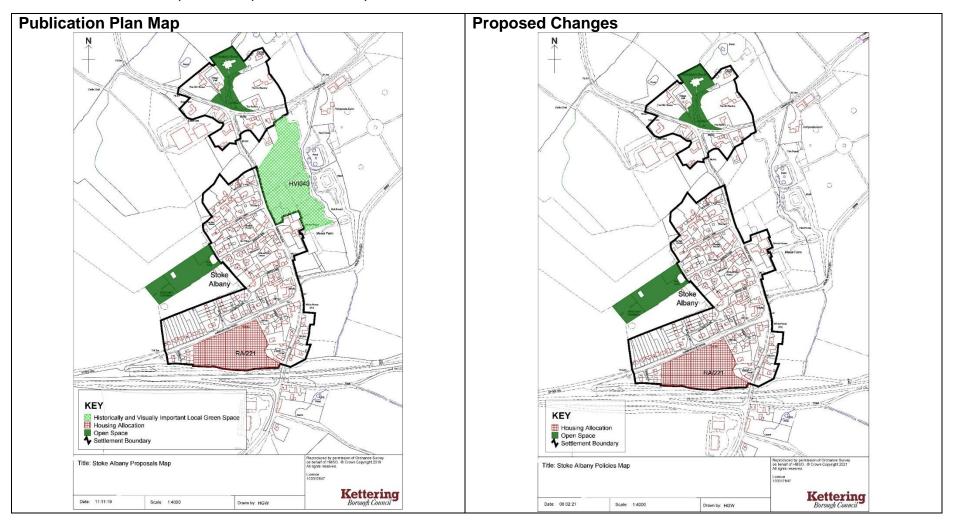

## Proposed change:

Deletion of Local Green Space reference numbers HVI070 and HVI067 as requested by the Inspector to ensure a sound plan. Title amended from Proposals Map to Policies Map.

Ref No: PM21 Policies Map: Stoke Albany

#### **Proposed change:**

Deletion of Local Green Space reference number HVI040 as requested by the Inspector to ensure a sound plan. Title amended from Proposals Map to Policies Map.

Ref No: PM22 Policies Map: Sutton Bassett