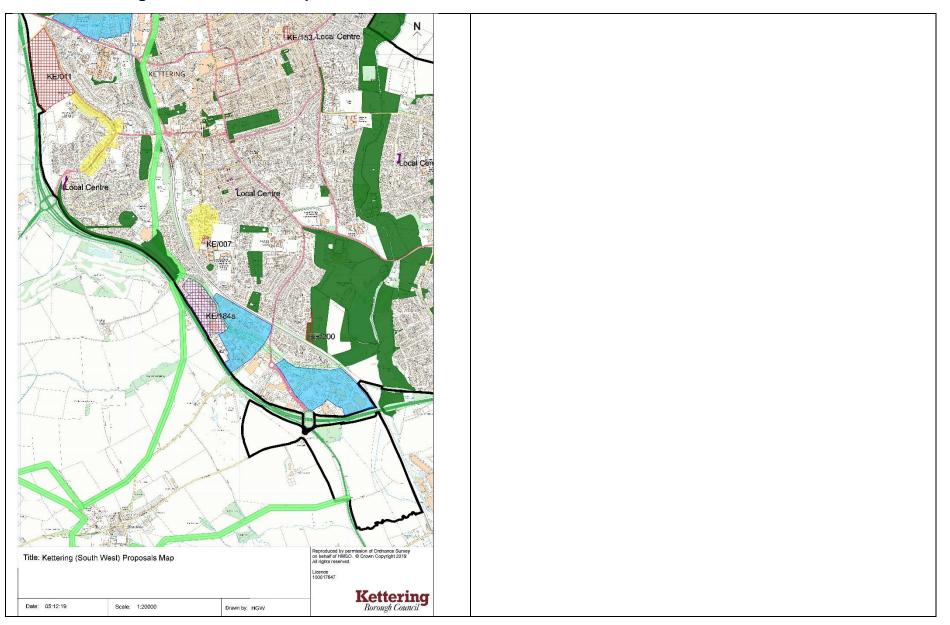

Ref No: PM1 Policies Map: Kettering

**Proposed change:** Replace the Kettering (North) (Figure 18.2), Kettering (South East) (Figure 18.3) and Kettering (South West) (Figure 18.4) policies map with the consolidated map of Kettering with East Kettering SUE annotated.

Deletion of Housing Allocation KE/184a (Policy KET9) and Local Green Space reference numbers HVI068 and HVI053/071 as requested by the Inspector to ensure a sound plan.

Addition of missing shading for Green Infrastructure Borough Corridor (e)