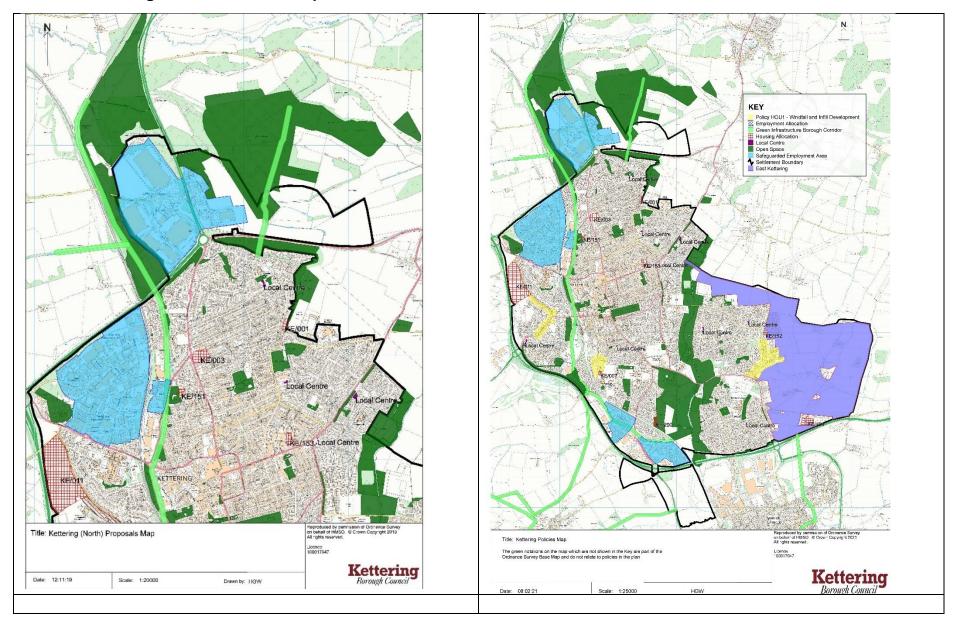

Ref No: PM1 Policies Map: Kettering

**Proposed change:** Replace the Kettering (North) (Figure 18.2), Kettering (South East) (Figure 18.3) and Kettering (South West) (Figure 18.4) policies map with the consolidated map of Kettering with East Kettering SUE annotated.

Deletion of Housing Allocation KE/184a (Policy KET9) and Local Green Space reference numbers HVI068 and HVI053/071 as requested by the Inspector to ensure a sound plan.

Addition of missing shading for Green Infrastructure Borough Corridor (e)

Explanation added stating: 'The green notations on the map which are not shown in the Key are part of the Ordnance Survey Base Map and do not relate to policies in the plan'.

| Publication Plan Maps: | Proposed changes: |
|------------------------|-------------------|