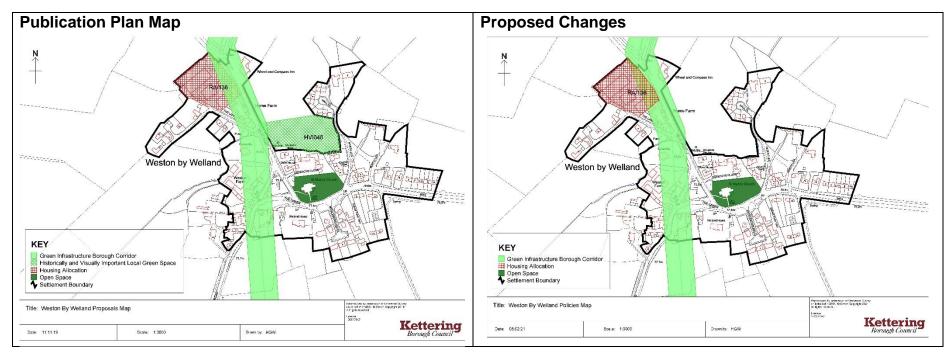

## **Proposed change:**

Deletion of Local Green Space reference number HVI048 as requested by the Inspector to ensure a sound plan. Title amended from Proposals Map to Policies Map.

Ref No: PM27 Policies Map: Wilbarston