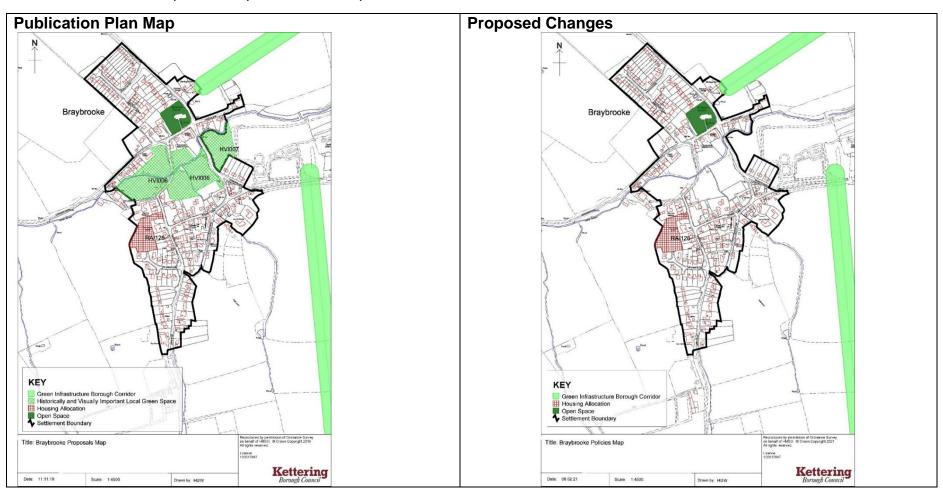

**Ref No:** PM9 **Policies Map:** Braybrooke

#### **Proposed change:**

Deletion of Local Green Space reference numbers HVI006 and HVI007 as requested by the Inspector to ensure a sound plan. Title amended from Proposals Map to Policies Map.

Ref No: PM10 Policies Map: Cranford