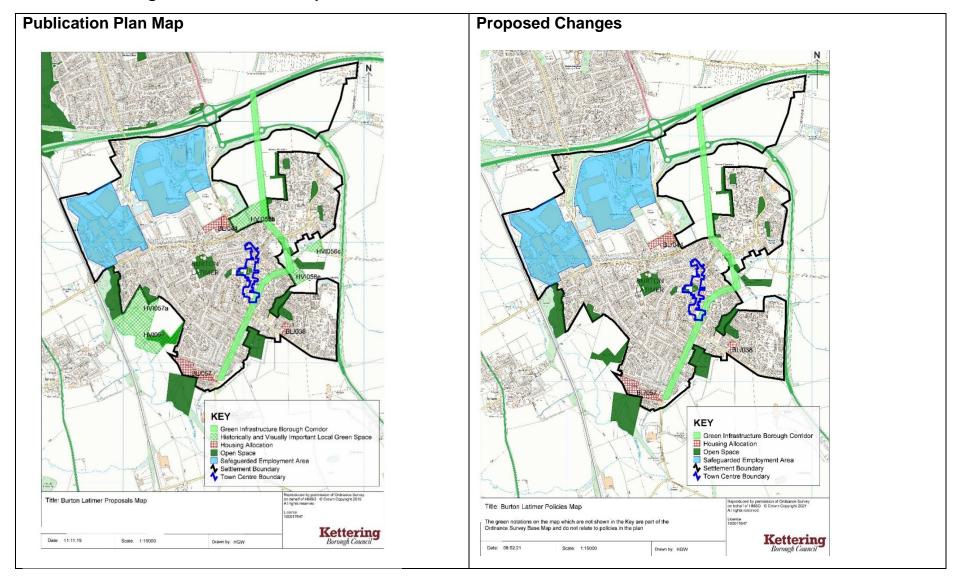

**Ref No:** PM2 **Policies Map:** Burton Latimer Town Centre

**Proposed change:** Title amended from Proposals Map to Policies Map.

**Ref No:** PM3 **Policies Map:** Burton Latimer

#### **Proposed change:**

Deletion of Local Green Space reference numbers HVI056 c & e, HVI058b, HVI057 and HVI057a as requested by the Inspector to ensure a sound plan.

Explanation added stating: 'The green notations on the map which are not shown in the Key are part of the Ordnance Survey Base Map and do not relate to policies in the plan'.