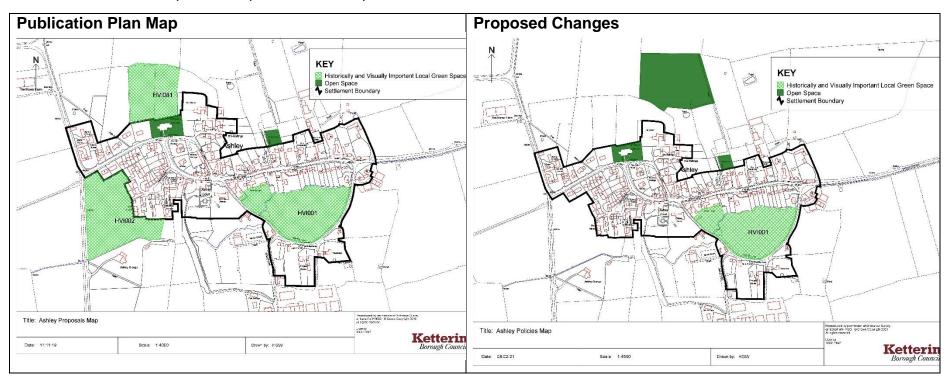

Ref No: PM8 Policies Map: Ashley

**Proposed change:** Area of open space added to the map to address comments received from Ashley Parish Council (Rep 76) Deletion of Local Green Space reference numbers HVI002 and HVI081 as requested by the Inspector to ensure a sound plan. Title amended from Proposals Map to Policies Map.