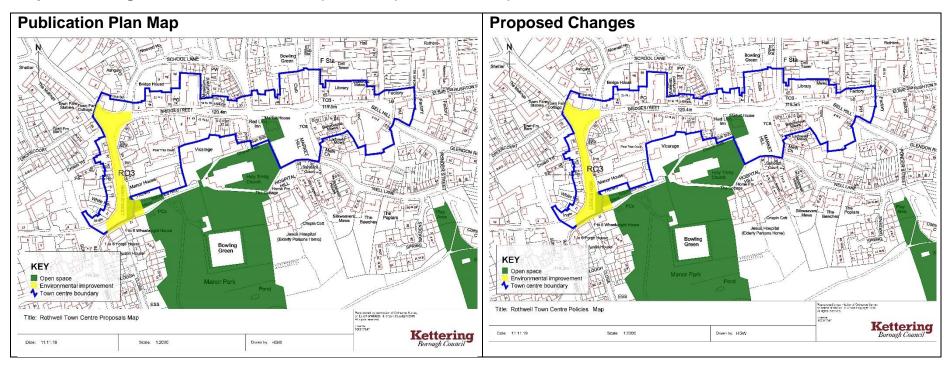

Explanation added stating: 'The green notations on the map which are not shown in the Key are part of the Ordnance Survey Base Map and do not relate to policies in the plan'.

**Ref No:** PM6 **Policies Map:** Rothwell Town Centre

Proposed change: Title amended from Proposals Map to Policies Map

Ref No: PM7 Policies Map: Rothwell