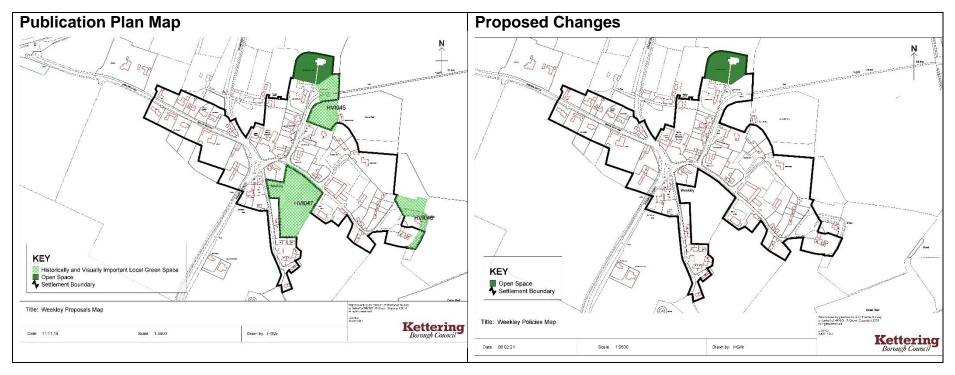

## Proposed change:

Deletion of Local Green Space reference numbers HVI045, HVI046 and HVI047 as requested by the Inspector to ensure a sound plan.

Ref No: PM26 Policies Map: Weston by Welland