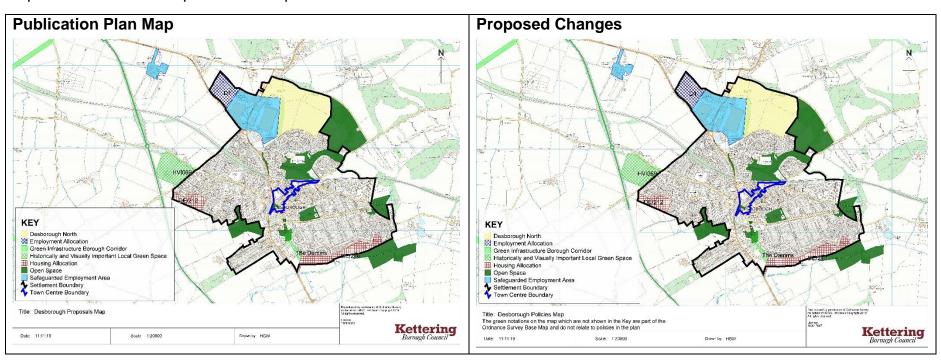

Ref No: PM4 Policies Map: Desborough Town Centre

**Proposed change:** Title amended from Proposals Map to Policies Map.

**Ref No:** PM5 **Policies Map:** Desborough

**Proposed change:** Title amended from Proposals Map to Policies Map.

Explanation added stating: 'The green notations on the map which are not shown in the Key are part of the Ordnance Survey Base Map and do not relate to policies in the plan'.

**Ref No:** PM6 **Policies Map:** Rothwell Town Centre