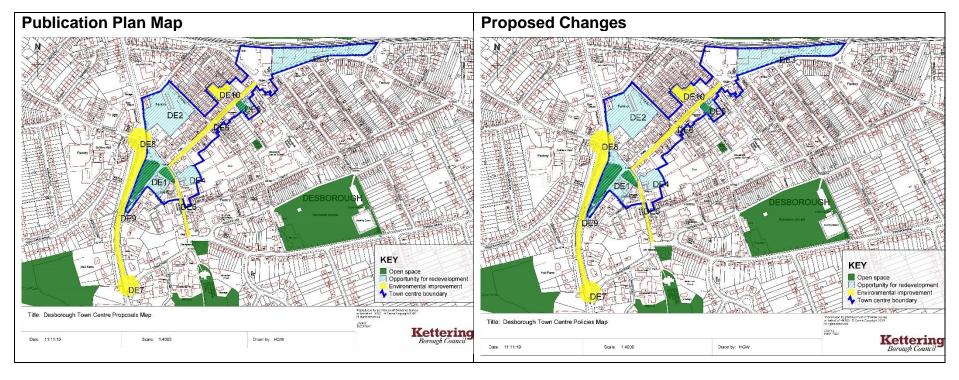

Ref No: PM4 Policies Map: Desborough Town Centre

**Proposed change:** Title amended from Proposals Map to Policies Map.

**Ref No:** PM5 **Policies Map:** Desborough

**Proposed change:** Title amended from Proposals Map to Policies Map.

Explanation added stating: 'The green notations on the map which are not shown in the Key are part of the Ordnance Survey Base Map and do not relate to policies in the plan'.

**Ref No:** PM6 **Policies Map:** Rothwell Town Centre