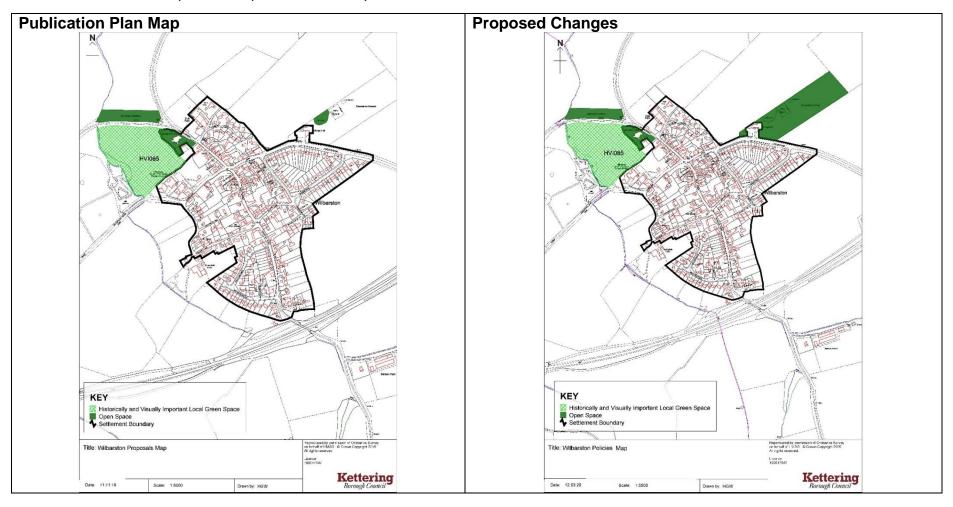

## **Proposed change:**

Deletion of Local Green Space reference number HVI048 as requested by the Inspector to ensure a sound plan. Title amended from Proposals Map to Policies Map.

Ref No: PM27 Policies Map: Wilbarston

Proposed change: Area of open space added to the map. To address comments received from Wilbarston Parish Council (Rep

248)