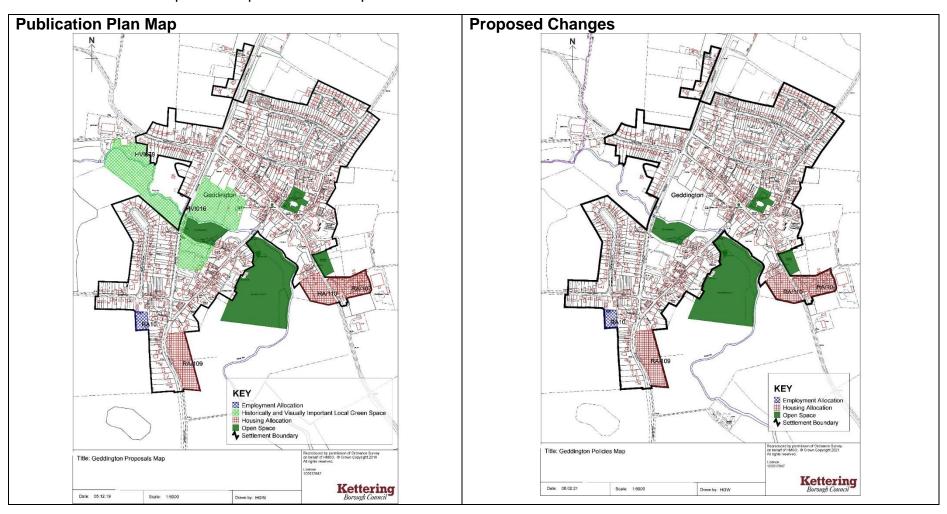

#### **Proposed change:**

Deletion of Local Green Space reference numbers HVI013, HVI014, HVI015 and HVI080 as requested by the Inspector to ensure a sound plan.

Ref No: PM11 Policies Map: Geddington

#### **Proposed change:**

Deletion of Local Green Space reference numbers HVI016 and HVI079 as requested by the Inspector to ensure a sound plan. Title amended from Proposals Map to Policies Map.

Ref No: PM12 Policies Map: Grafton Underwood