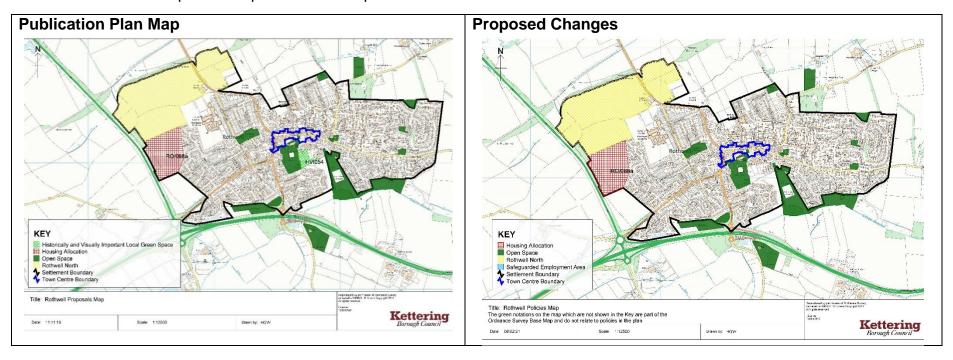

Proposed change: Title amended from Proposals Map to Policies Map

Ref No: PM7 Policies Map: Rothwell

#### **Proposed change:**

Deletion of Local Green Space reference number HVI054 as requested by the Inspector to ensure a sound plan.

Explanation added stating: 'The green notations on the map which are not shown in the Key are part of the Ordnance Survey Base Map and do not relate to policies in the plan'.