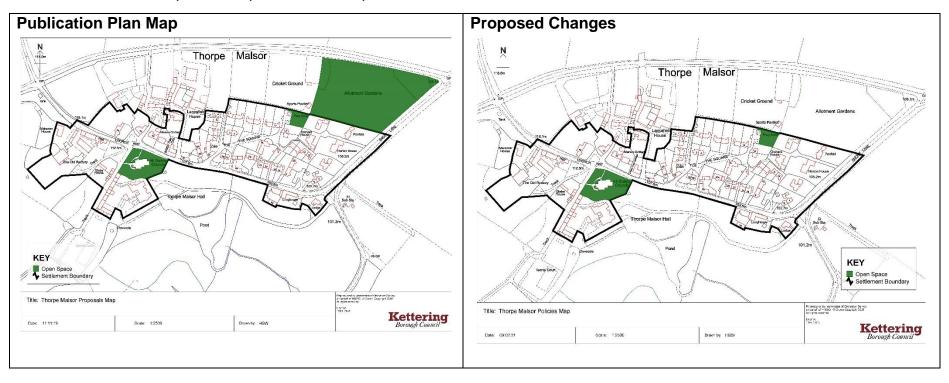

#### **Proposed change:**

Deletion of Local Green Space reference number HVI042 as requested by the Inspector to ensure a sound plan. Title amended from Proposals Map to Policies Map.

**Ref No:** PM23 **Policies Map:** Thorpe Malsor

**Proposed change:** Area of allotments deleted as requested by the Inspector to ensure a sound plan.

Ref No: PM24 Policies Map: Warkton