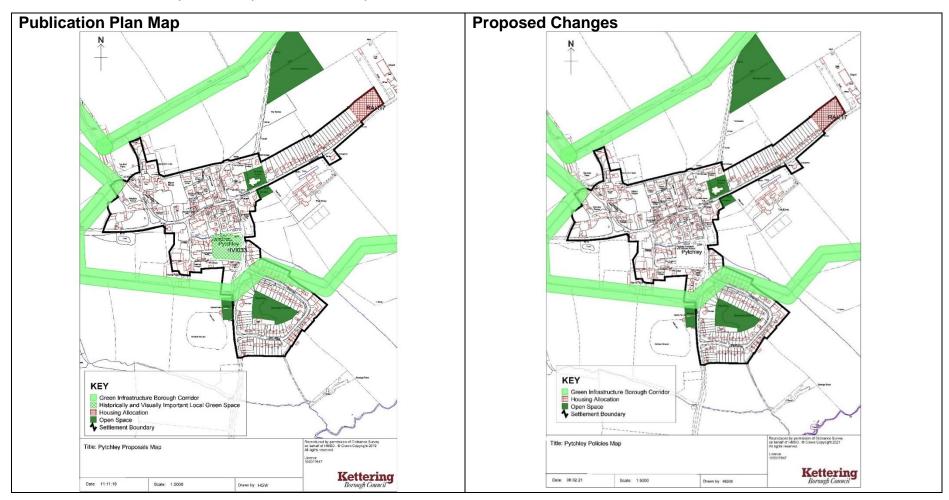

Ref No: PM18 Policies Map: Newton

**Proposed change:** Title amended from Proposals Map to Policies Map.

**Ref No:** PM19 **Policies Map:** Pytchley

#### **Proposed change:**

Deletion of Local Green Space reference number HVI033 as requested by the Inspector to ensure a sound plan. Title amended from Proposals Map to Policies Map.

Ref No: PM20 Policies Map: Rushton