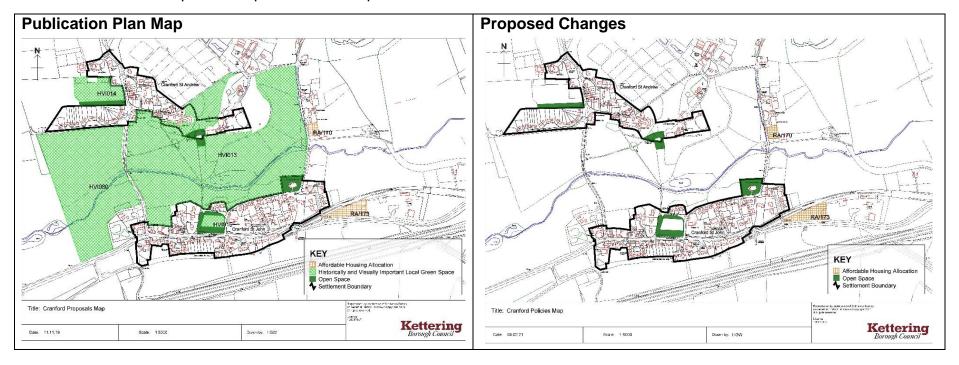

#### **Proposed change:**

Deletion of Local Green Space reference numbers HVI013, HVI014, HVI015 and HVI080 as requested by the Inspector to ensure a sound plan.

Ref No: PM11 Policies Map: Geddington